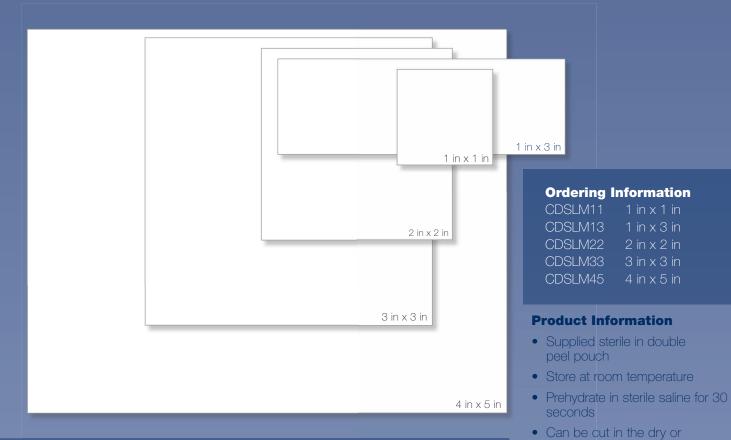

Apply either side down

• Ensure an overlap of 1 cm to cover the existing dura

A surgeon must always rely on his or her own professional clinical

**Ordering Information** CDSLM11 1 in x 1 in

1 in x 3 in

2 in x 2 in

 $3 \text{ in } \times 3 \text{ in}$ 

4 in x 5 in

CDSLM13

CDSLM22

CDSLM33

CDSLM45

peel pouch

The information presented is intended to demonstrate the breadth of Stryker product offerings. A surgeon must always refer to the package insert, product label and/or instructions for use before using any Stryker product. Products may not be available in all markets because product availability is subject to the regulatory and/or medical products in individual markets. Places contact and/or medical practices in individual markets. Please contact your Stryker representative if you have questions about the availability of Stryker products in your area.