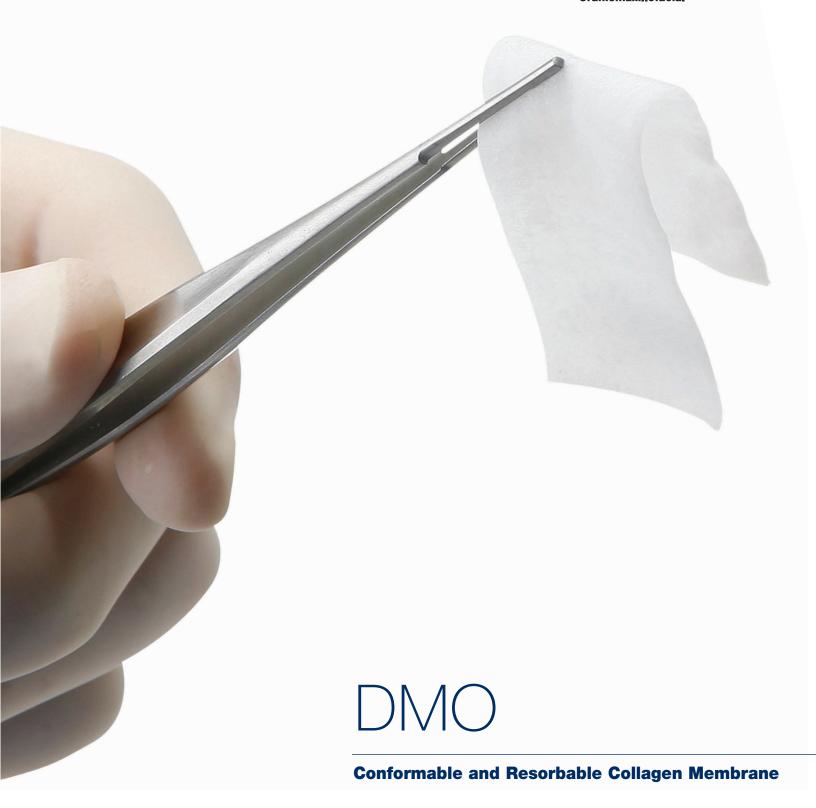

## **Features and Benefits** Conformable

- Highly Purified Type I Collagen
- Resorbable
- Provides Support for Host
- Excellent Handling Characteristics

Excellent handling characteristics

judgment when deciding whether to use a particular product when treating a particular patient. Stryker does not dispense medical advice and recommends that surgeons be trained in the use of any particular product before using it in surgery.