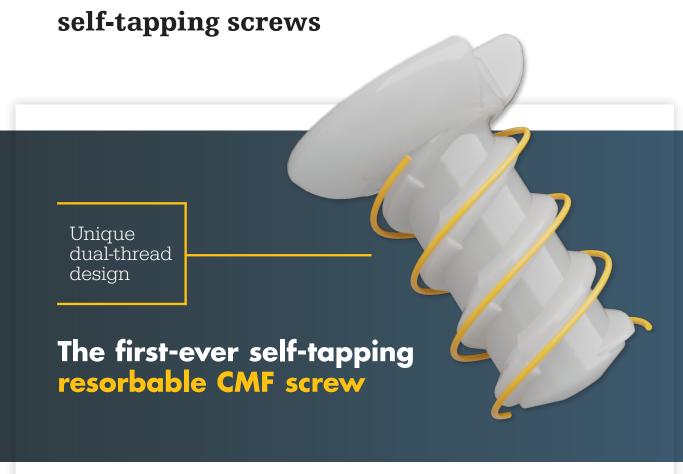

### Unique dual-thread design allows for

Reduced time to screw fixation<sup>1</sup>

Tactile feedback

Direct bone purchase

# Delta **DualStart** ™ self-tapping screws